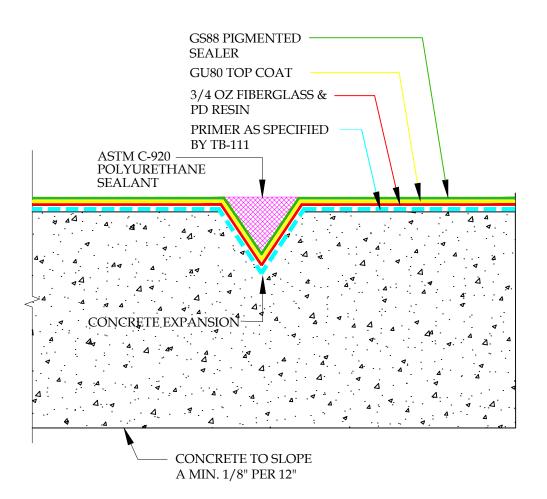

## DETAIL-CONTROL JOINT OR CONCRETE EXPANSION

SCALE: N.T.S.

The state of the s

These waterproofing procedures are not to be used for permit and should be reviewed by the project architect. The waterproofing procedures are not complete plans or specifications and a professional design professional should be contacted prior to performing major waterproofing and repairs.

System: Con-Dek System by Pli-Dek Systems, Inc. ICC-ES ESR-2097

Detail: CONTROL JOINT OR CONCRETE EXPANSION

| Job:  |            | Drawing Number: |
|-------|------------|-----------------|
| Date: | 11/01/2020 | CD-16           |
| Dwn:  | E.L.       | OD-10           |