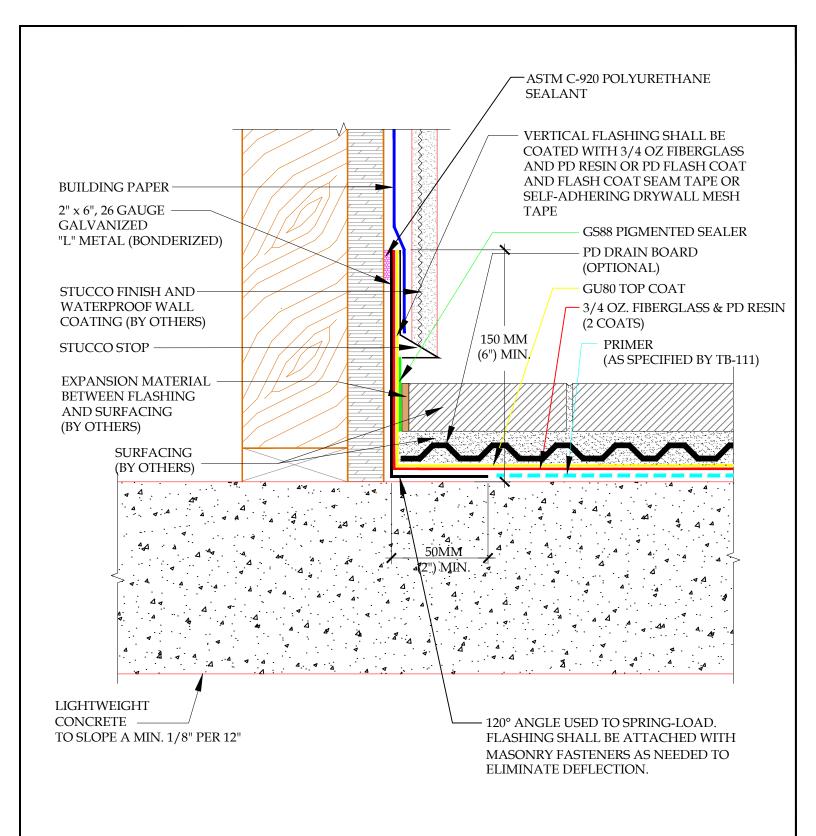

DETAIL-CON-DEK "U" SYSTEM - DECK TO WALL FLASHING-TILE OVERLAY SCALE: N.T.S.

PLIODEK
WATERPROFINE SELUTIONS
150 Dascomb Rd., Andover, MA 01810
Phone: 800.364.0287 \* Fax: 951.834.9555
WWW.PLIDEK.COM

These waterproofing procedures are not to be used for permit and should be reviewed by the project architect. The waterproofing procedures are not complete plans or specifications and a professional design professional should be contacted prior to performing major waterproofing and repairs.

System: Con-Dek System by Pli-Dek Systems, Inc. ICC-ES ESR-2097 Detail: DECK TO WALL FLASHING-TILE OVERLAY