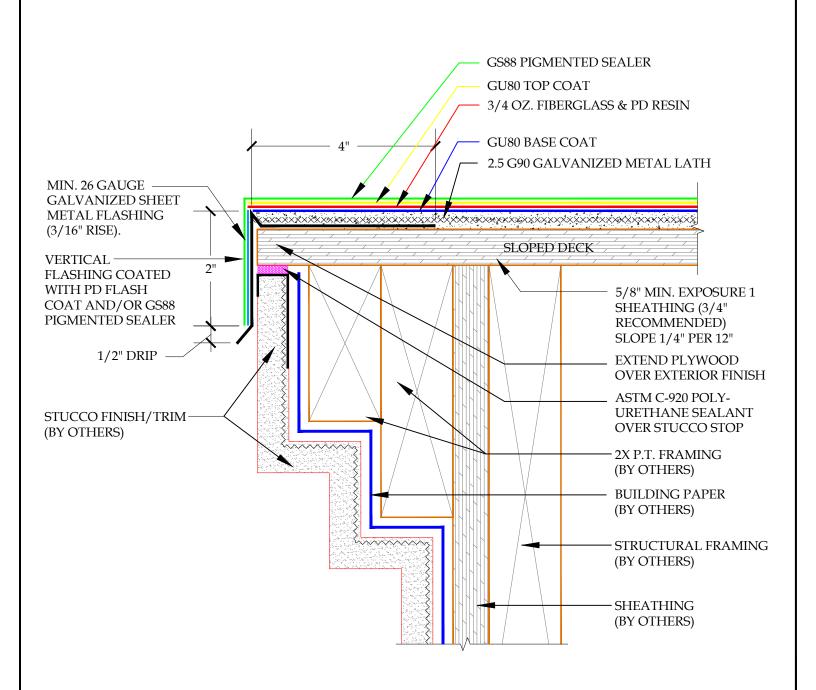

DETAIL-EDGE METAL FLASHING OVER STUCCO TRIM BAND - INCLEMENT WEATHER SCALE: N.T.S.

PLIODEK
WATERPROFINE SELECTIONS
150 Dascomb Rd., Andover, MA 01810
Phone: 800.364.0287 \* Fax: 951.834.9555
WWW.PLIDEK.COM

System: PIi-Dek System ICC-ES ESR-2097

Detail: EDGE METAL FLASHING OVER STUCCO TRIM BAND INCLEMENT WEATHER

 Job:
 Drawing Number:

 Date:
 11/01/2020

 Dwn:
 E.L.

PD-10B-IW