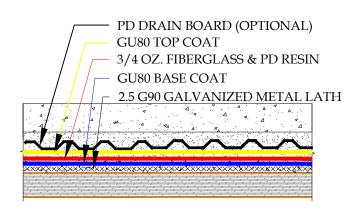

- 1. 2.5 G90 GALVANIZED METAL LATH
- 2. GU80 BASE COAT
- 3. VERTICAL FLASHING SHALL BE COATED WITH 3/4 OZ. FIBERGLASS AND PD RESIN OR PD FLASH COAT AND FLASH COAT SEAM TAPE OR SELF-ADHERING MESH TAPE
- 4. GU80 TOP COAT
- 5. GS88 PIGMENTED SEALER
- 6. PD DRAIN BOARD (OPTIONAL)

DETAIL-PLI-DEK "U" SYSTEM - MASONRY OR CONCRETE OVERLAY - INCLEMENT WEATHER SCALE: N.T.S.

150 Dascomb Rd., Andover, MA 01810 Phone: 800.364.0287 \* Fax: 951.834.9555 WWW.PLIDEK.COM These waterproofing procedures are not to be used for permit and should be reviewed by the project architect. The waterproofing procedures are not complete plans or specifications and a professional design professional should be contacted prior to performing major waterproofing and repairs.