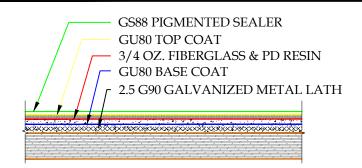

- 1. 2.5 G90 GALVANIZED METAL LATH
- 2. GU80 BASE COAT
- 3. 3/4 OZ. FIBERGLASS & PD RESIN
- 4. GU80 TOP COAT
- 5. GS88 PIGMENTED SEALER

DETAIL B SCALE: N.T.S.

DETAIL-DOOR PAN FLASHING-ONE PIECE-ISOMETRIC-INCLEMENT WEATHER SCALE: N.T.S.