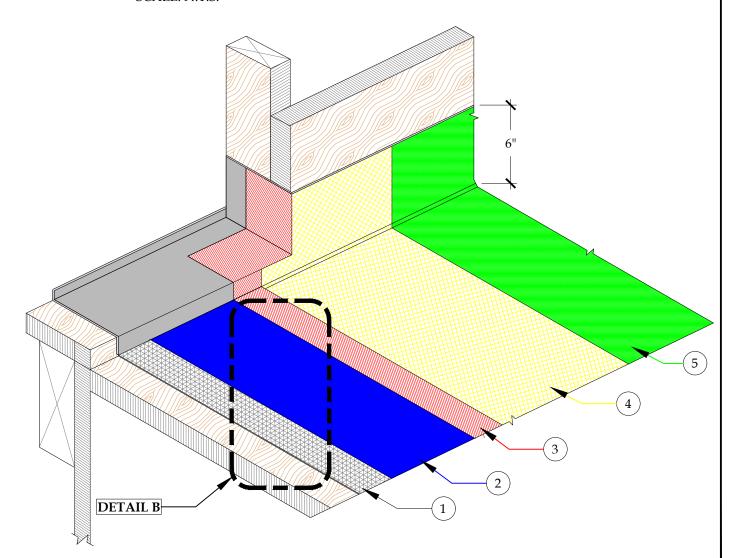

- 1. 2.5 G90 GALVANIZED METAL LATH
- 2. GU80 BASE COAT
- 3. 3/4 OZ. FIBERGLASS & PD RESIN
- 4. GU80 TOP COAT
- 5. GS88 PIGMENTED SEALER

DETAIL B SCALE: N.T.S.

DETAIL-DOOR PAN FLASHING-ONE PIECE-ISOMETRIC-INCLEMENT WEATHER SCALE: N.T.S.