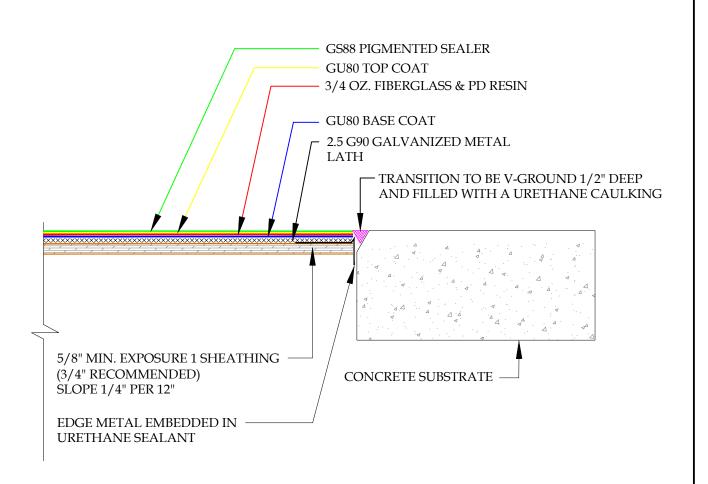

## DETAIL-TRANSITION FROM PLYWOOD TO CONCRETE SUBSTRATE-INCLEMENT WEATHER SCALE: NTS

PLIODEK

WATERPASSINE SOLUTIONS

150 Dascomb Rd., Andover, MA 01810

Phone: 800.364.0287 \* Fax: 951.834.9555

WWW.PLIDEK.COM

System: Pli-Dek System ICC-ES ESR-2097

Detail: TRANSITION FROM PLYWOOD TO CONCRETE SUBSTRATE INCLEMENT WEATHER

 Job:
 Drawing Number:

 Date:
 11/01/2020

 Dwn:
 E.L.

PD-43-IW