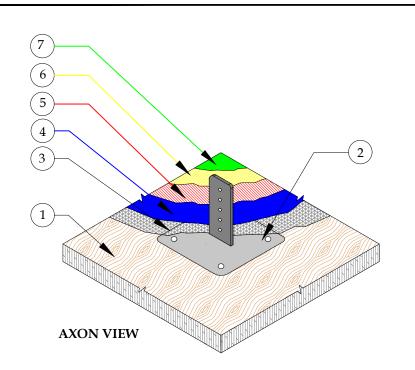

- 1. PLYWOOD DECK (SLOPED 1/4" PER 12")
- 2. MOUNTING BRACKET
- 3. 2.5 GALVANIZED METAL LATH
- 4. GU80 BASE COAT
- 5. 3/4 OZ. FIBERGLASS & PD RESIN
- 6. GU80 TOP COAT
- 7. GS88 PIGMENTED SEALER