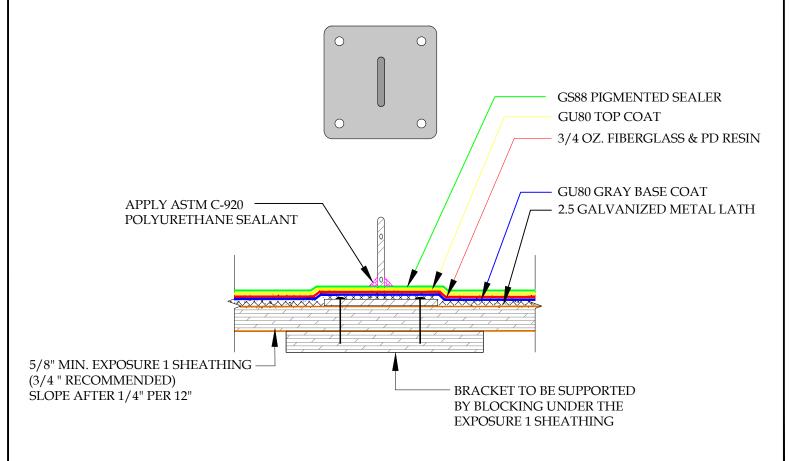

- 1. PLYWOOD DECK (SLOPED 1/4" PER 12")
- 2. MOUNTING BRACKET
- 3. 2.5 GALVANIZED METAL LATH
- 4. GU80 BASE COAT
- 5. 3/4 OZ. FIBERGLASS & PD RESIN
- 6. GU80 TOP COAT
- 7. GS88 PIGMENTED SEALER

## DETAIL-WOOD DECK FINISH MOUNTING BRACKET

SCALE: N.T.S.

150 Dascomb Rd., Andover, MA 01810 Phone: 800.364.0287 \* Fax: 951.834.9555 WWW.PLIDEK.COM These waterproofing procedures are not to be used for permit and should be reviewed by the project architect. The waterproofing procedures are not complete plans or specifications and a professional design professional should be contacted prior to performing major waterproofing and repairs.