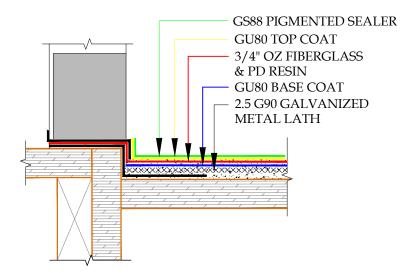

- 1. 2.5 G90 GALVANIZED METAL LATH
- 2. GU80 BASE COAT
- 3. VERTICAL FLASHING SHALL BE COATED WITH 3/4 OZ. FIBERGLASS AND PD RESIN OR PD FLASHCOAT AND FLASHCOAT SEAM TAPE OR SELF-ADHERING MESH TAPE
- 4. GU80 TOP COAT
- 5. GS88 PIGMENTED SEALER