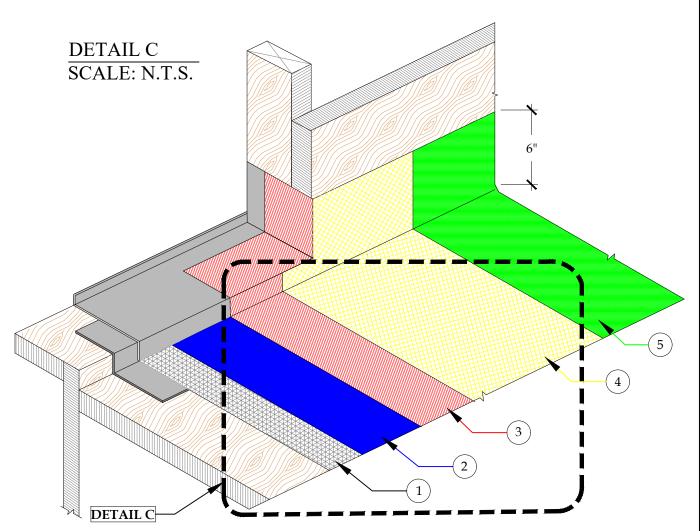

- 1. 2.5 G90 GALVANIZED METAL LATH
- 2. GU80 BASE COAT
- 3. VERTICAL FLASHING SHALL BE COATED WITH 3/4 OZ. FIBERGLASS AND PD RESIN OR PD FLASHCOAT AND FLASHCOAT SEAM TAPE OR SELF-ADHERING MESH TAPE
- 4. GU80 TOP COAT
- 5. GS88 PIGMENTED SEALER

## DETAIL-THRESHOLD FLASHING-TWO PIECE DOOR PAN FLASHING ISOMETRIC-INCLEMENT WEATHER

SCALE: N.T.S.

150 Dascomb Rd., Andover, MA 01810
Phone: 800.364.0287 \* Fax: 951.834.9555
WWW.PLIDEK.COM

These waterproofing procedures are not to be used for permit and should be reviewed by the project architect. The waterproofing procedures are not complete plans or specifications and a professional design professional should be contacted prior to performing major waterproofing and repairs.

System: PII-Dek System ICC-ES ESR-2097

Detail: THRESHOLD FLASHING- TWO PIECE DOOR PAN FLASHING - ISOMETRIC INCLEMENT WEATHER

 Job:
 Drawing Number:

 Date:
 11/01/2020

 Dwn:
 E.L.