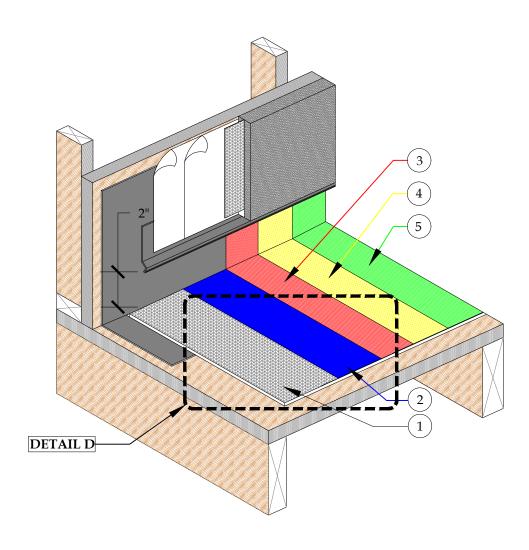

DETAIL D
SCALE: N.T.S.

- 1. 2.5 G90 GALVANIZED METAL LATH
- GU80 BASE COAT
- 3. VERTICAL FLASHING SHALL BE COATED WITH 3/4 OZ. FIBERGLASS AND PD RESIN OR PD FLASHCOAT AND FLASHCOAT SEAM TAPE OR SELF-ADHERING MESH TAPE
- 4. GU80 TOP COAT
- 5. GS88 PIGMENTED SEALER

## DETAIL-DECK TO WALL FLASHING DETAIL-INCLEMENT WEATHER SCALE: N.T.S.

PLIGOEK
WATERPARTINE SELECTIONS
150 Dascomb Rd., Andover, MA 01810
Phone: 800.364.0287 \* Fax: 951.834.9555
WWW.PLIDEK.COM

These waterproofing procedures are not to be used for permit and should be reviewed by the project architect. The waterproofing procedures are not complete plans or specifications and a professional design professional should be contacted prior to performing major waterproofing and repairs.

System: Pli-Dek System ICC-ES ESR-2097

Detail: DECK TO WALL FLASHING DETAIL ON PLYWOOD DECK INCLEMENT WEATHER

 Job:
 Drawing Number:

 Date:
 11/01/2020

 Dwn:
 E.L.

PD-9-IW