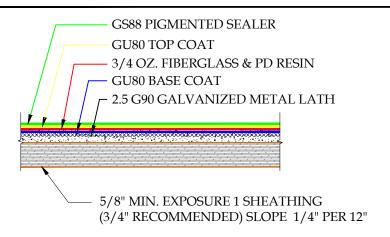

DETAIL D
SCALE: N.T.S.

- 1. 2.5 G90 GALVANIZED METAL LATH
- GU80 BASE COAT
- 3. VERTICAL FLASHING SHALL BE COATED WITH 3/4 OZ. FIBERGLASS AND PD RESIN OR PD FLASHCOAT AND FLASHCOAT SEAM TAPE OR SELF-ADHERING MESH TAPE
- 4. GU80 TOP COAT
- 5. GS88 PIGMENTED SEALER