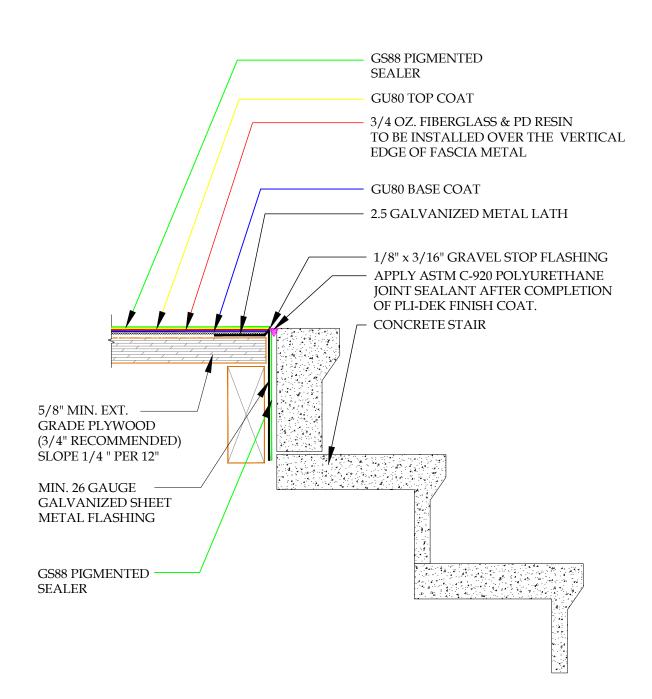

## DETAIL-EDGE DETAIL AT VERTICAL CONCRETE STAIR RISER-PLYWOOD SUBSTRATE

SCALE: N.T.S.

150 Dascomb Rd., Andover, MA 01810
Phone: 800.364.0287 \* Fax: 951.834.9555
WWW.PLIDEK.COM

These waterproofing procedures are not to be used for permit and should be reviewed by the project architect. The waterproofing procedures are not complete plans or specifications and a professional design professional should be contacted prior to performing major waterproofing and repairs.

System: Pli-Dek System ICC-ES ESR-2097

Detail: EDGE DETAIL AT VERTICAL CONCRETE STAIR RISER-PLYWOOD SUBSTRATE

| Date: | 11/01/2020 | Drawing Number: | | PD-SA-1 | |