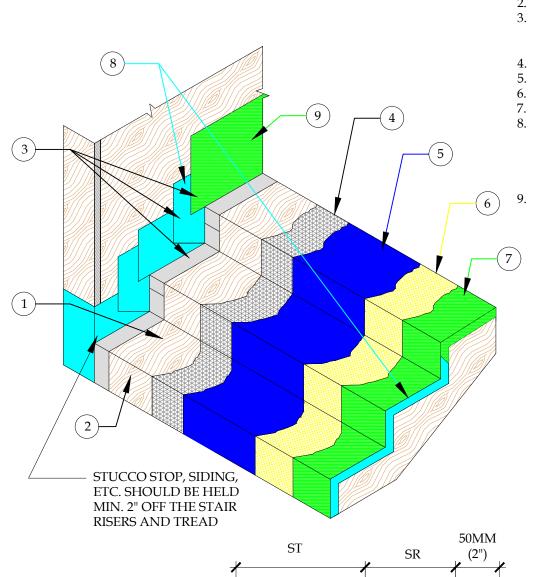

- 1. PLYWOOD STAIR TREAD
- 2. PLYWOOD STAIR RISER
- 3. STANDARD 2" x 6", 26 GAUGE GALVANIZED FLASHING WITH SEALANT AT OVERLAPS
- 4. 2.5 METAL LATH
- 5. GU80 BASE COAT
- 6. GU80 TOP COAT
- 7. GS88 PIGMENTED SEALER
- 8. VERTICAL FLASHING SHALL BE COATED WITH FIBERGLASS AND PD RESIN OR PD FLASHCOAT AND FLASHCOAT SEAM TAPE OR SELF-ADHERING MESH TAPE 9. ALL EXPOSED VERTICAL
  - ALL EXPOSED VERTICAL FLASHING WITH FLASHCOAT IS TO BE SEALED WITH GS88 PIGMENTED SEALER

NOTE: STAIR NOSING OPTIONAL

50 MM (2")

152 MM (6")

NOTE: ST-STAIR TREAD DIMENSION SR-STAIR RISER DIMENSION

## DETAIL-STAIRWAY WALL FLASHING

SCALE: N.T.S.

PLIGDEK
WATERPROFINE SELETIONS
150 Dascomb Rd., Andover, MA 01810
Phone: 800.364.0287 \* Fax: 951.834.9555
WWW.PLIDEK.COM

These waterproofing procedures are not to be used for permit and should be reviewed by the project architect. The waterproofing procedures are not complete plans or specifications and a professional design professional should be contacted prior to performing major waterproofing and repairs.