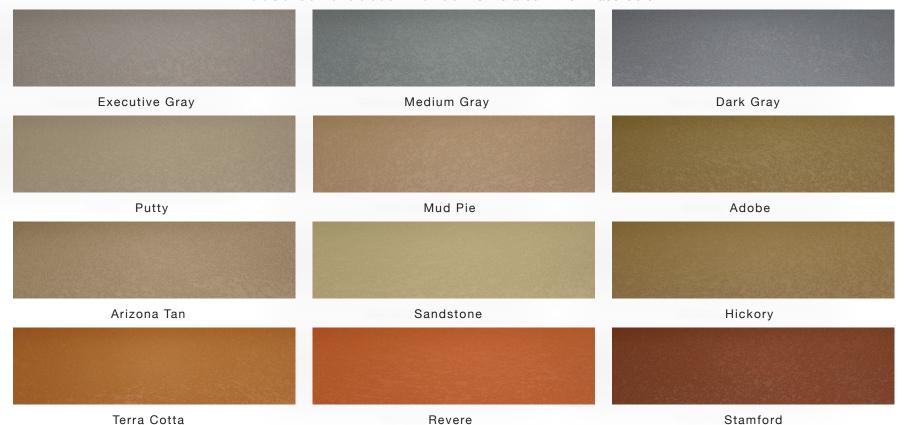

## **COLOR CARD**

GS88 Pigmented Sealer: Solid Color Sealer
GU80 Cementitious Tint Pack: Simulated Finish Base Color

The colors above are GS88 Pigmented Sealer colors; the GU80 Cementitious Tint Packs can be up to 2 shades darker. Colors will vary. Color appearance is affected by lighting, surface texture and method of application. Final color approval should be selected from physical samples. Custom colors available.