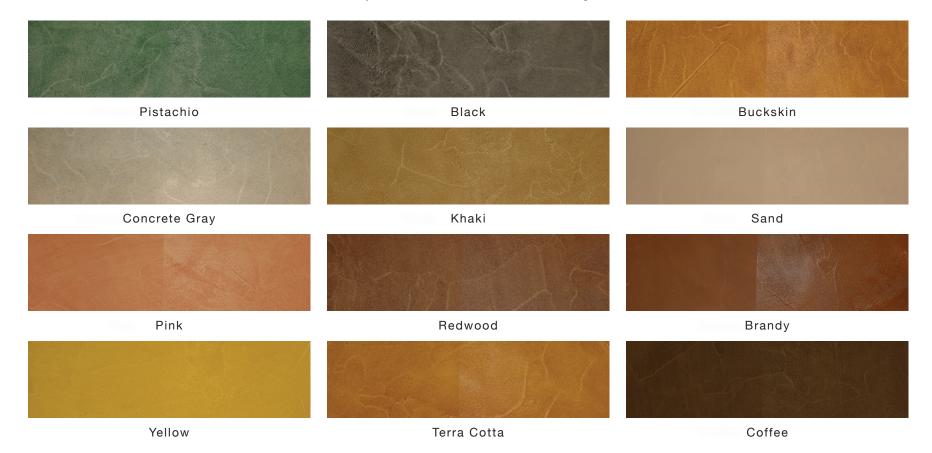

## **COLOR CARD**

PD® Stain: Used in conjunction with cementitious coatings as an accent color.

Colors will vary. Color appearance is affected by lighting, surface texture and method of application. Final color approval should be selected from physical samples. Custom colors available.