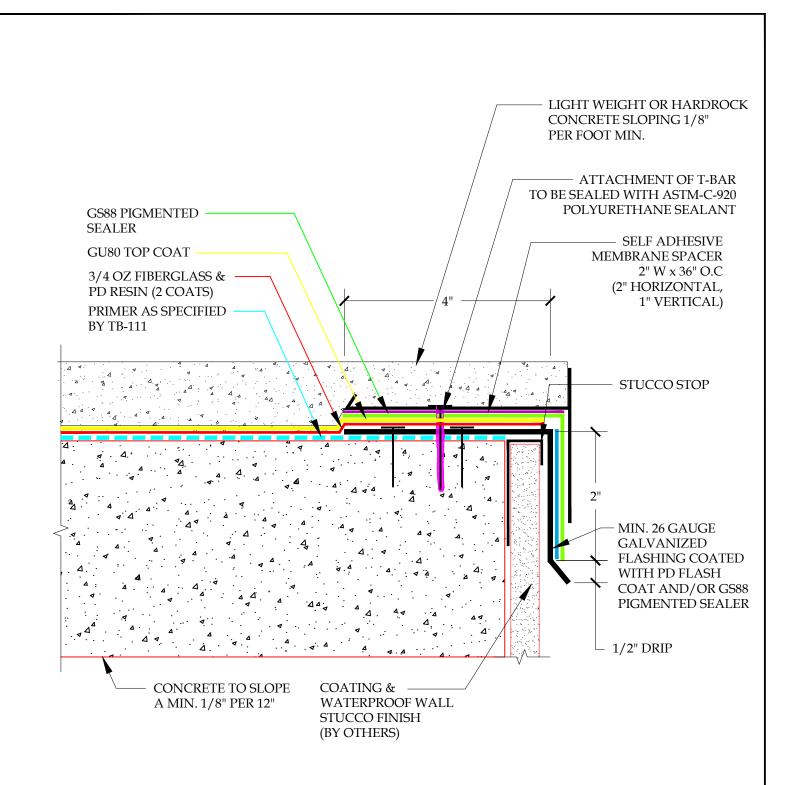

DETAIL-CON-DEK "U" SYSTEM - PERIMETER EDGE STUCCO STOP - OVERLAY - INCLEMENT WEATHER SCALE: N.T.S.

PLIODEK WATERPROFINE SOLUTIONS 41610 Date St., Suite 104 \* Murrieta, CA. 92562

41610 Date St., Suite 104 \* Murrieta, CA. 92562 Phone: 800.364.0287 \* Fax: 951.834.9555 WWW.PLIDEK.COM These waterproofing procedures are not to be used for permit and should be reviewed by the project architect. The waterproofing procedures are not complete plans or specifications and a professional design professional should be contacted prior to performing major waterproofing and repairs.

Date:

Dwn:

E.L.

STUCCO STOP-OVERLAY
INCLEMENT WEATHER

Drawing Number:
04/01/2019

CD-21-IW