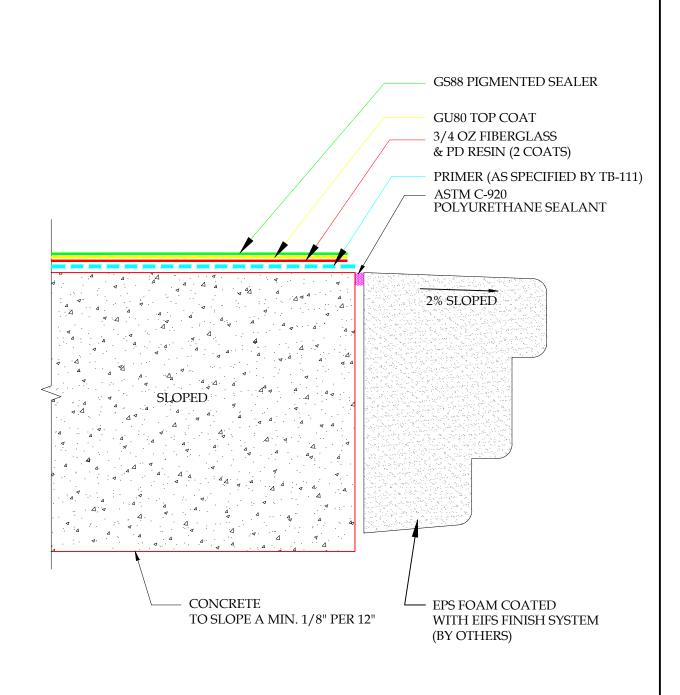

## DETAIL-PERIMETER EDGE WITH DECORATIVE BAND SCALE: N.T.S.

System: Con-Dek System by Pli-Dek Systems, Inc. ICC-ES ESR-2097

Detail: PERIMETER EDGE FLASHING WITH

**DECORATIVE BAND** 

| Date: 08/19/2019 | Dawn: E.L. | Drawing Number: | CD-7B